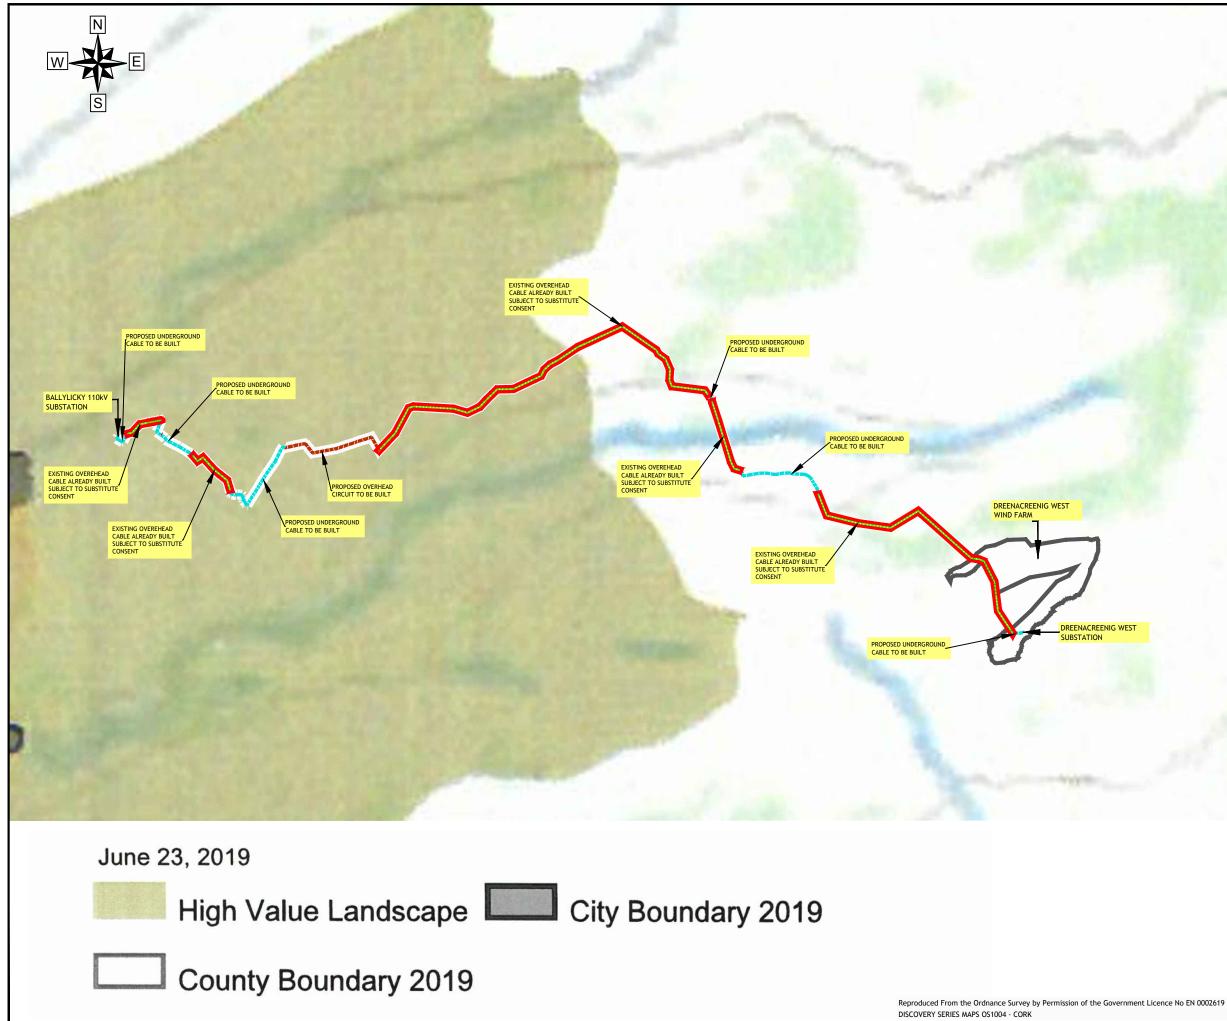

## Notes

|   | <ol> <li>FIGURED DIMENSIONS ONLY TO BE TAKEN FROM THIS DRAWING.</li> <li>ALL DRAWINGS TO BE CHECKED BY THE CONTRACTOR ON SITE.</li> <li>ENGINEER TO BE INFORMED OF ANY DISCREPANCIES BEFORE<br/>ANY WORK COMMENCES.</li> <li>ALL LEVELS REFER TO ORDNANCE DATUM (MALIN HEAD).</li> <li>THE GRID CONNECTION PLANNING APPLICATION BOUNDARY<br/>(SOLID RED LINE) SHOWS THE FULL EXTENT OF THE GRID<br/>CONNECTION BETWEEN DREENACREENIG WEST WINDFARM<br/>AND BALLYLICKY 110 KY SUBSTATION. WITHIN THAT RED LINE,<br/>SEVEN SEPARATE LOCATIONS ARE THE SUBJECT OF THIS<br/>PLANNING APPLICATION TO CORK COUNTY COUNCIL (THESE<br/>ARE LABELLED AS AREA 1.2.3.4,5,6 AND 7). THE REMAINING<br/>AREAS WITHIN THE RED LINE RAFT THE SUBJECT OF AN<br/>APPLICATION FOR LEAVE TO APPLY FOR SUBSTITUTE<br/>CONSENT TO AN BORD PLEANALA REFERENCE<br/>302837-18. THE GRID CONNECTION PLANNING APPLICATION<br/>BOUNDARY ENCOMPASSING BOTH THE APPLICATIONS,<br/>TO CORK COUNTY COUNCIL AND AN BORD PLEANALA, IS<br/>BEING SHOWN WITHIN OME SOLID RED LINE SOLAS TO GIVE A<br/>FULL UNDERSTANDING TO THE PUBLIC OF THE PLANNING<br/>STATUS OF ALL ASPECTS OF THE GRID CONNECTION.</li> </ol> |
|---|---------------------------------------------------------------------------------------------------------------------------------------------------------------------------------------------------------------------------------------------------------------------------------------------------------------------------------------------------------------------------------------------------------------------------------------------------------------------------------------------------------------------------------------------------------------------------------------------------------------------------------------------------------------------------------------------------------------------------------------------------------------------------------------------------------------------------------------------------------------------------------------------------------------------------------------------------------------------------------------------------------------------------------------------------------------------------------------------------------------------------------------------------------------------------------|
|   | LEGEND:<br>Verhead Line to be built<br>(subject to planning application                                                                                                                                                                                                                                                                                                                                                                                                                                                                                                                                                                                                                                                                                                                                                                                                                                                                                                                                                                                                                                                                                                         |
|   | 19/000/10 )<br>Existing Overhead line<br>already built<br>( subject of to appeal for<br>substitute consent to<br>An Bord Pleanála<br>Reference 302837-18 )                                                                                                                                                                                                                                                                                                                                                                                                                                                                                                                                                                                                                                                                                                                                                                                                                                                                                                                                                                                                                      |
|   | Underground cable to be built<br>(subject to planning<br>application 19/000/10)                                                                                                                                                                                                                                                                                                                                                                                                                                                                                                                                                                                                                                                                                                                                                                                                                                                                                                                                                                                                                                                                                                 |
|   | Grid connection appliaction<br>boundary                                                                                                                                                                                                                                                                                                                                                                                                                                                                                                                                                                                                                                                                                                                                                                                                                                                                                                                                                                                                                                                                                                                                         |
|   | CALE 1:20,000                                                                                                                                                                                                                                                                                                                                                                                                                                                                                                                                                                                                                                                                                                                                                                                                                                                                                                                                                                                                                                                                                                                                                                   |
| I | file Pi\u0-job-\455 Dremorenig W1/200 Dramings\646 Connection\Planning Apped<br>Application 2019\Planne\4538-Rigure 11.3 Landscape.org                                                                                                                                                                                                                                                                                                                                                                                                                                                                                                                                                                                                                                                                                                                                                                                                                                                                                                                                                                                                                                          |
|   | client<br>ESB                                                                                                                                                                                                                                                                                                                                                                                                                                                                                                                                                                                                                                                                                                                                                                                                                                                                                                                                                                                                                                                                                                                                                                   |
|   | project<br>EXISTING GRID CONNECTION AT<br>DERREENACRINNIG WEST WIND FARM<br>CO CORK.                                                                                                                                                                                                                                                                                                                                                                                                                                                                                                                                                                                                                                                                                                                                                                                                                                                                                                                                                                                                                                                                                            |
|   | stage<br>SUBSTITUE CONSENT                                                                                                                                                                                                                                                                                                                                                                                                                                                                                                                                                                                                                                                                                                                                                                                                                                                                                                                                                                                                                                                                                                                                                      |
|   | title                                                                                                                                                                                                                                                                                                                                                                                                                                                                                                                                                                                                                                                                                                                                                                                                                                                                                                                                                                                                                                                                                                                                                                           |
|   | AREA OF HIGH LANDSCAPE VALUE                                                                                                                                                                                                                                                                                                                                                                                                                                                                                                                                                                                                                                                                                                                                                                                                                                                                                                                                                                                                                                                                                                                                                    |
|   | scale<br>1:20,000 @ A1                                                                                                                                                                                                                                                                                                                                                                                                                                                                                                                                                                                                                                                                                                                                                                                                                                                                                                                                                                                                                                                                                                                                                          |
|   | surveyed drawn checked date<br>OSI P.MD./ J.B. S.M. JUNE 2019                                                                                                                                                                                                                                                                                                                                                                                                                                                                                                                                                                                                                                                                                                                                                                                                                                                                                                                                                                                                                                                                                                                   |
|   | CCOPYRIGHT OF<br>JENNINGS O'DONOVAN & PARTNERS<br>CONSULTING ENGINEERS,<br>FINISKLIN,<br>SLIGO,<br>IRELAND.<br>TEL +353 (0)71 916 1416<br>FAX, +353 (0)71 916 1080<br>Email: info@iodireland.com                                                                                                                                                                                                                                                                                                                                                                                                                                                                                                                                                                                                                                                                                                                                                                                                                                                                                                                                                                                |
|   | drawing no. revision                                                                                                                                                                                                                                                                                                                                                                                                                                                                                                                                                                                                                                                                                                                                                                                                                                                                                                                                                                                                                                                                                                                                                            |
|   | Figure 11.3                                                                                                                                                                                                                                                                                                                                                                                                                                                                                                                                                                                                                                                                                                                                                                                                                                                                                                                                                                                                                                                                                                                                                                     |